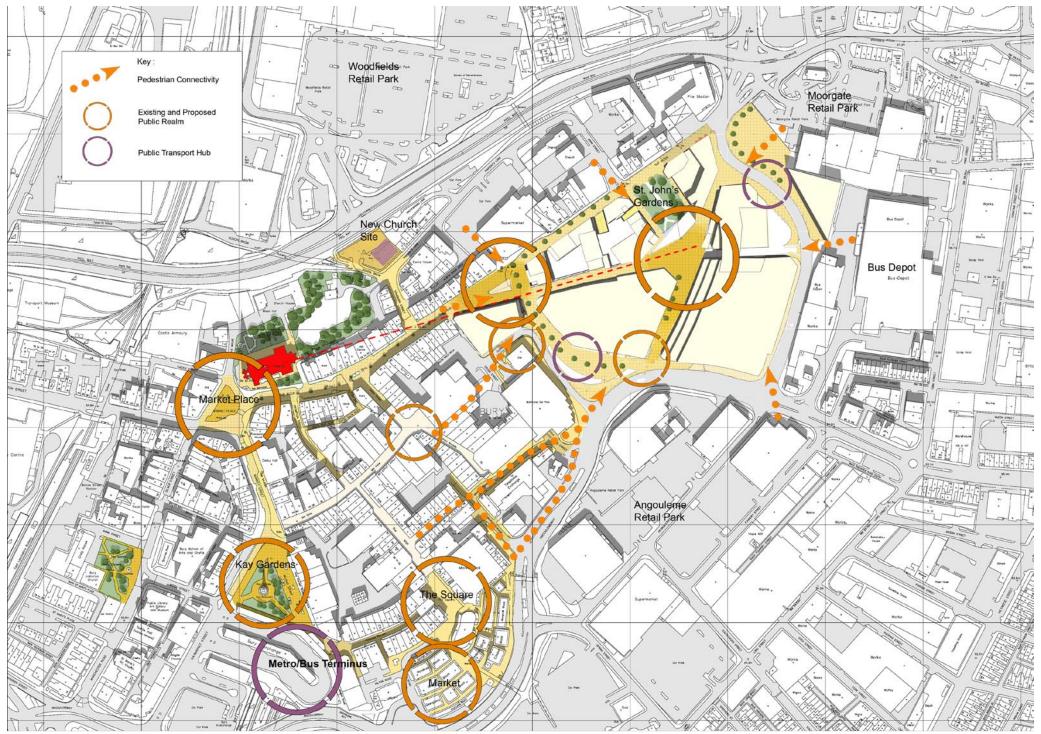

## **5. ILLUSTRATIVE MASTERPLAN DIAGRAMS**

The diagram below illustrates the proposed new public spaces. This spaces have been planned following an analysis of existing public spaces within the town centre and connections to and from them. As such, these new spaces work with the urban grain and fabric of the town centre and extend the town's character into the new eastern quarter. They set the

context for the illustrative masterplan which shows the general arrangement of building blocks set around the new streets and spaces.

The diagram overleaf illustrates the areas of active and of passive building frontages which are derived from this analysis.