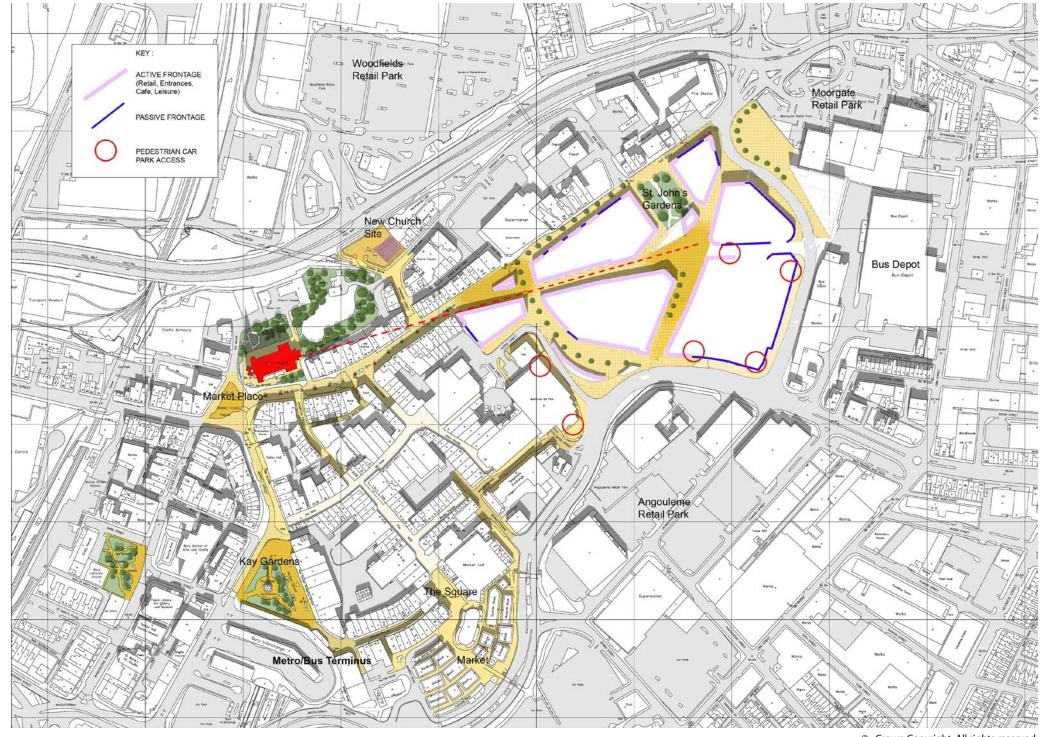

context for the illustrative masterplan which shows the general arrangement of building blocks set around the new streets and spaces.

The diagram overleaf illustrates the areas of active and of passive building frontages which are derived from this analysis.